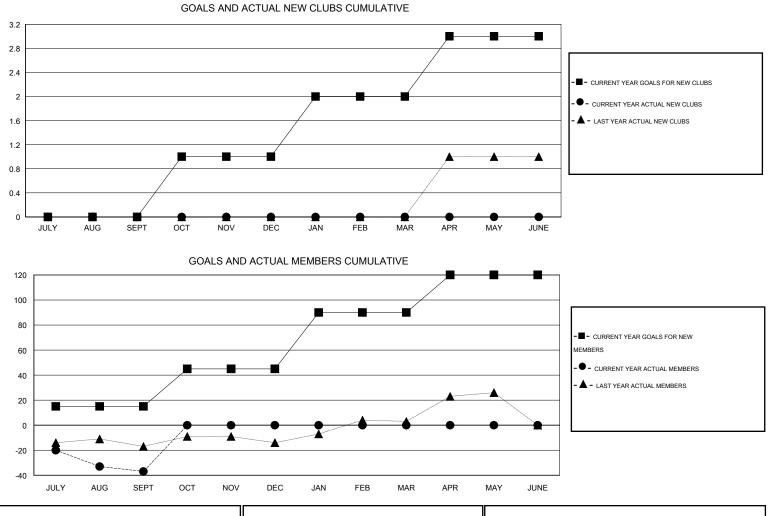

## LOCATION CALIFORNIA

GMT CA 1

| Clubs         |                                             |           |                  |                  | Members       |                    |                                     |                    |                  |
|---------------|---------------------------------------------|-----------|------------------|------------------|---------------|--------------------|-------------------------------------|--------------------|------------------|
|               | RESULTS FOR 2016-2017 RESULTS FOR 2016-2017 |           |                  |                  |               |                    |                                     |                    |                  |
| QUARTER       | NEW CLUB<br>GOAL                            | NEW CLUBS | DROPPED<br>CLUBS | NET<br>GAIN/LOSS | QUARTER       | NEW MEMBER<br>GOAL | CHARTER AND<br>NEW MEMBERS<br>ADDED | DROPPED<br>MEMBERS | NET<br>GAIN/LOSS |
| JULY/AUG/SEPT | 0                                           | 0         | 1                | -1               | JULY/AUG/SEPT | 15                 | 64                                  | 101                | -37              |
| OCT/NOV/DEC   | 1                                           | 0         | 0                | 0                | OCT/NOV/DEC   | 30                 | 0                                   | 0                  | 0                |
| JAN/FEB/MAR   | 1                                           | 0         | 0                | 0                | JAN/FEB/MAR   | 45                 | 0                                   | 0                  | 0                |
| APR/MAY/JUNE  | 1                                           | 0         | 0                | 0                | APR/MAY/JUNE  | 30                 | 0                                   | 0                  | 0                |